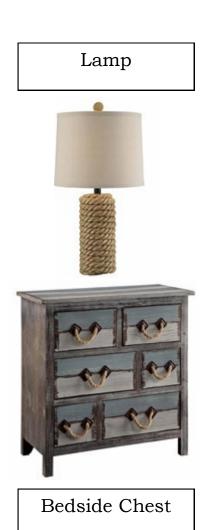

### The Santorini Plan

Bunk Room #1

Twin Over Twin Bunk Solid Wood, white finish

Bedside Chest