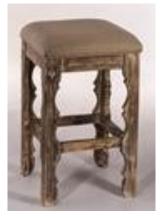

## **Dining Room**

Art Panels (by Front Door)

Barstools

Dining Table, Harbor Grey finish to Right

> Host & Side Chairs Harbor Grey finish Uphol. seat—Sunbrella fabric White