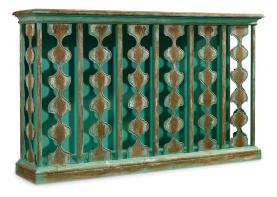

| \$739     |  |  |  |
|                                     | UPSTAIRS GUEST ROOM #1                                                    |         |            |           |  |  |  |
| 1                                   | KING BED                                                                  | \$1,321 | \$925      | \$925     |  |  |  |

## The Santorini Plan



### Sectional Sofa

## Living Room



### The Santorini Plan



### Living Room





Art (in stairwell)











### The Santorini Plan



Mirror (in hallway)



## **Dining Room**



Art Panels (by Front Door)



Barstools

Dining Table, Harbor Grey finish to Right

> Host & Side Chairs Harbor Grey finish Uphol. seat—Sunbrella fabric White



# **Furniture SOUTH**



## **Downstairs Master**



Art Above Chest

 Dresser





Accent Console

### The Santorini Plan



# Upstairs King Bdrm #1





### The Santorini Plan



Bunk Room #1



Twin Over Twin Bunk Solid Wood, white finish









Bedside Chest

## The Santorini Plan



### Bunk Room #2



Twin Over Twin Bunk Solid Wood, white finish









| Cell            | Home                                 | Work   |                      |                                       |                     |
|-----------------|--------------------------------------|--------|----------------------|---------------------------------------|---------------------|
| email           |                                      |        |                      |                                       | φ+0,0+0             |
| City            | THE TOWN OF PROMINENCE State FL Zip  |