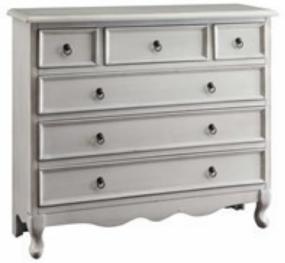

| \$1,321 | \$925      | \$925     |  |  |  |

## The Santorini Plan



### Sectional Sofa

## Living Room



### The Santorini Plan



### Living Room





Art (in stairwell)











### The Santorini Plan



Mirror (in hallway)



## **Dining Room**



Art Panels (by Front Door)



Barstools

Dining Table, Harbor Grey finish to Right

> Host & Side Chairs Harbor Grey finish Uphol. seat—Sunbrella fabric White



# **Furniture SOUTH**



## **Downstairs Master**



Art Above Chest

 Dresser





Accent Console

### The Santorini Plan



# Upstairs King Bdrm #1





### The Santorini Plan



Bunk Room #1



Twin Over Twin Bunk Solid Wood, white finish









Bedside Chest

## The Santorini Plan



### Bunk Room #2



Twin Over Twin Bunk Solid Wood, white finish









| Cell            | Home                                 | Work   |                      |                                       |                     |
|-----------------|--------------------------------------|--------|----------------------|---------------------------------------|---------------------|
| email           |                                      |        |                      |                                       | φ+0,0+0             |
| City            | THE TOWN OF PROMINENCE State FL Zip  |        |                      | Total Price                           | \$3,261<br>\$49,846 |
| Name<br>Addross | THE SANTORINI PLAN                   |        | SubTotal<br>Tax 7.0% | \$46,585                              |                     |
|                 |