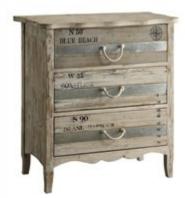

### The Santorini Plan

Bunk Room #1

Twin Over Twin Bunk Solid Wood, white finish

Bedside Chest