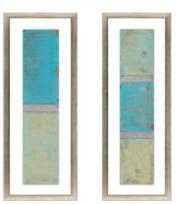

| \$1,699 | \$1,189    | \$1,189   |  |  |  |
| 1                                   | ART (SET OF 4)                                                            | \$1,056 | \$739      | \$739     |  |  |  |
|                                     | UPSTAIRS GUEST ROOM #1                                                    |         |            |           |  |  |  |
| 1                                   | KING BED                                                                  | \$1,321 | \$925      | \$925     |  |  |  |

## The Santorini Plan



### Sectional Sofa

## Living Room



### The Santorini Plan



### Living Room





Art (in stairwell)











### The Santorini Plan



Mirror (in hallway)



## **Dining Room**



Art Panels (by Front Door)



Barstools

Dining Table, Harbor Grey finish to Right

> Host & Side Chairs Harbor Grey finish Uphol. seat—Sunbrella fabric White



# **Furniture SOUTH**



## **Downstairs Master**



Art Above Chest

 Dresser





Accent Console

### The Santorini Plan



# Upstairs King Bdrm #1





### The Santorini Plan



Bunk Room #1



Twin Over Twin Bunk Solid Wood, white finish









Bedside Chest

## The Santorini Plan



### Bunk Room #2



Twin Over Twin Bunk Solid Wood, white finish









| Cell            | Home                                 | Work   |                      |                                       |                     |
|-----------------|--------------------------------------|--------|----------------------|----------------------------