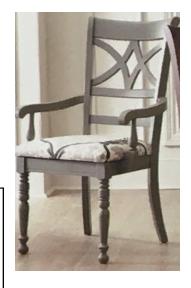

## **Dining Room**

Art Panels (by Front Door)

Barstools

Dining Table, Harbor Grey finish to Right

> Host & Side Chairs Harbor Grey finish Uphol. seat—Sunbrella fabric White