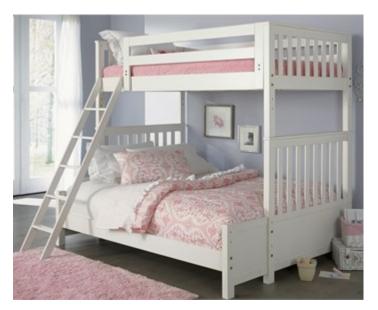

### The Santorini Plan

Bunk Room #1

Twin Over Twin Bunk Solid Wood, white finish

Bedside Chest

### Bunk Room #2

Twin Over Twin Bunk Solid Wood, white finish

| Cell            | Home                                 | Work   |                      |                                       |                     |
|-----------------|--------------------------------------|--------|----------------------|---------------------------------------|---------------------|
| email           |                                      |        |                      |                                       | φ+0,0+0             |
| City            | THE TOWN OF PROMINENCE State FL Zip  |        |                      | Total Price                           | \$3,261<br>\$49,846 |
| Name<br>Addross | THE SANTORINI PLAN                   |        | SubTotal<br>Tax 7.0% | \$46,585                              |                     |
|                 |                                      |        |                      |                                       | <b>.</b>            |
|                 |                                      |        |                      |                                       |                     |
|                 |                                      |        |                      |                                       |                     |
|                 | ART HANGING FEE                      |        |                      |                                       | \$250               |
|                 | DELIVERY                             |        |                      |                                       | \$250               |
| 1               | TWIN OVER TWIN BUNK BED- SOLID WO    | OD     | \$1,384              | \$969                                 | \$969               |
| 1               | LAMP                                 |        | \$170                | \$119                                 | \$119               |
| 1               | MIRROR                               |        | \$350                | \$245                                 | \$245               |
| 1               | DRESSER                              |        | \$727                | \$509                                 | \$509               |
| 1               | CHEST                                |        | \$599                | \$419                                 | \$419               |
|                 | BUNK ROOM #2                         |        |                      |                                       |                     |
| 1               | TWIN OVER TWIN BUNK BED- SOLID WO    | OD     | \$1,384              | \$969                                 | \$969               |
| 1               | LAMP                                 |        | \$113                |                                       | \$79                |
|                 | MIRROR                               |        | \$456                |                                       | \$319               |
|                 | DRESSER                              |        | \$599                | · · · · ·                             | \$419               |
| 1               | CHEST / NIGHT STAND                  |        | \$727                | \$509                                 | \$509               |
| P               | BUNK ROOM #1                         |        | ψ+33                 | ψ <b>0</b> +3                         | ψυτυ                |
|                 | MIRROR                               |        | \$499                | · · · · · · · · · · · · · · · · · · · | \$349               |
|                 | ART (ABOVE BENCH)                    |        | \$1,053<br>\$341     | \$737<br>\$239                        | \$137<br>\$478      |
| 1               | KING MATTRESS & BOX SPRINGS<br>BENCH |        | \$1,051              | \$736<br>\$727                        | \$736<br>\$737      |
| 2               |                                      |        | \$236                |                                       | \$330               |
|                 | DRESSER- OYSTER COLOR                |        | \$1,993              |                                       | \$1,395             |
|                 | BEDSIDE TABLES -WHITE                |        | \$336                |                                       | \$470               |
|                 | KING BED- MIST COLOR                 |        | \$2,197              | . ,                                   | \$1,538             |
|                 | UPSTAIRS GUEST BEDR                  | OOM #2 |                      |                                       |                     |
| 2               | ART                                  |        | \$327                | \$229                                 | \$458               |
| 1               | BENCH                                |        | \$1,153              | \$807                                 | \$807               |
| 1               | DRESSER                              |        | \$1,750              | \$1,225                               | \$1,225             |
| 2               | LAMPS ON END TABLES                  |        | \$393                | \$275                                 | \$550               |
| -               | BEDSIDE CHEST- TEAL                  |        | \$1,114              | \$780                                 | \$1,560             |