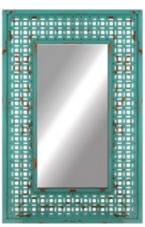

| BENCH                                                                     | \$1,699 | \$1,189    | \$1,189   |  |  |  |
| 1                                   | ART (SET OF 4)                                                            | \$1,056 | \$739      | \$739     |  |  |  |
|                                     | UPSTAIRS GUEST ROOM #1                                                    |         |            |           |  |  |  |
| 1                                   | KING BED                                                                  | \$1,321 | \$925      | \$925     |  |  |  |

## The Santorini Plan



### Sectional Sofa

## Living Room



### The Santorini Plan



### Living Room





Art (in stairwell)











### The Santorini Plan



Mirror (in hallway)



## **Dining Room**



Art Panels (by Front Door)



Barstools

Dining Table, Harbor Grey finish to Right

> Host & Side Chairs Harbor Grey finish Uphol. seat—Sunbrella fabric White



# **Furniture SOUTH**



## **Downstairs Master**



Art Above Chest

 Dresser





Accent Console

### The Santorini Plan



# Upstairs King Bdrm #1





### The Santorini Plan



Bunk Room #1



Twin Over Twin Bunk Solid Wood, white finish









Bedside Chest

## The Santorini Plan



### Bunk Room #2



Twin Over Twin Bunk Solid Wood, white finish









| Cell            | Home                                 | Work   |                      |                                       |                     |
|-----------------|--------------------------------------|--------|------