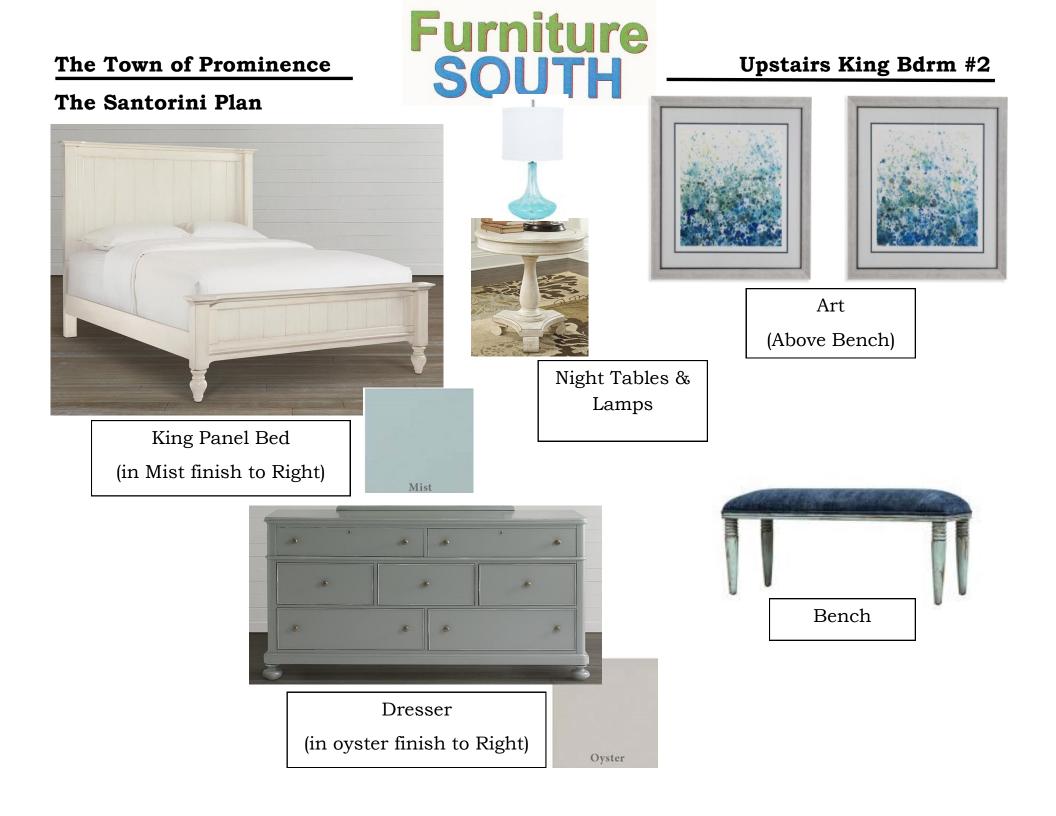

S GUEST ROOM #1                                                    |         |            |           |  |  |  |
| 1                                   | KING BED                                                                  | \$1,321 | \$925      | \$925     |  |  |  |

## The Santorini Plan



### Sectional Sofa

## Living Room



### The Santorini Plan



### Living Room





Art (in stairwell)











### The Santorini Plan



Mirror (in hallway)



## **Dining Room**



Art Panels (by Front Door)



Barstools

Dining Table, Harbor Grey finish to Right

> Host & Side Chairs Harbor Grey finish Uphol. seat—Sunbrella fabric White



# **Furniture SOUTH**



## **Downstairs Master**



Art Above Chest

 Dresser





Accent Console

### The Santorini Plan



# Upstairs King Bdrm #1





### The Santorini Plan



Bunk Room #1



Twin Over Twin Bunk Solid Wood, white finish









Bedside Chest

## The Santorini Plan



### Bunk Room #2



Twin Over Twin Bunk Solid Wood, white finish









| Cell            | Home                                 | Work   |                      |                                       |                     |
|-----------------|--------------------------------------|--------|----------------------|---------------------------------------|---------------------|
| email           |                                      |        |                      |                                       | φ+0,0+0             |
| City            | THE TOWN OF PROMINENCE State FL Zip  |        |                      | Total Price