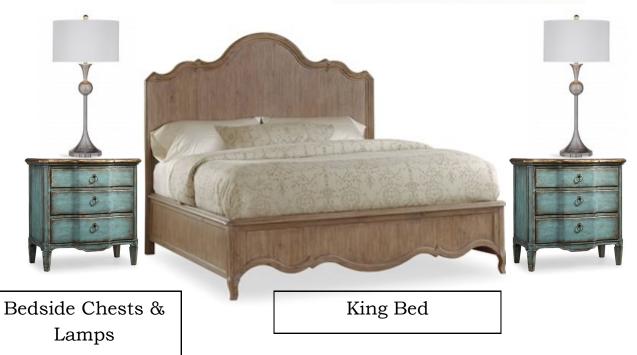

| \$1,056 | \$739      | \$739     |  |  |  |
|                                     | UPSTAIRS GUEST ROOM #1                                                    |         |            |           |  |  |  |
| 1                                   | KING BED                                                                  | \$1,321 | \$925      | \$925     |  |  |  |

## The Santorini Plan



### Sectional Sofa

## Living Room



### The Santorini Plan



### Living Room





Art (in stairwell)











### The Santorini Plan



Mirror (in hallway)



## **Dining Room**



Art Panels (by Front Door)



Barstools

Dining Table, Harbor Grey finish to Right

> Host & Side Chairs Harbor Grey finish Uphol. seat—Sunbrella fabric White



# **Furniture SOUTH**



## **Downstairs Master**



Art Above Chest

 Dresser





Accent Console

### The Santorini Plan



# Upstairs King Bdrm #1





### The Santorini Plan



Bunk Room #1



Twin Over Twin Bunk Solid Wood, white finish









Bedside Chest

## The Santorini Plan



### Bunk Room #2



Twin Over Twin Bunk Solid Wood, white finish









| Cell            | Home                                 | Work   |                      |                                       |                     |
|-----------------|--------------------------------------|--------|----------------------|---------------------------------------|---------------------|
| email           |                                      |        |                      |                                       | φ+0,0+0             |