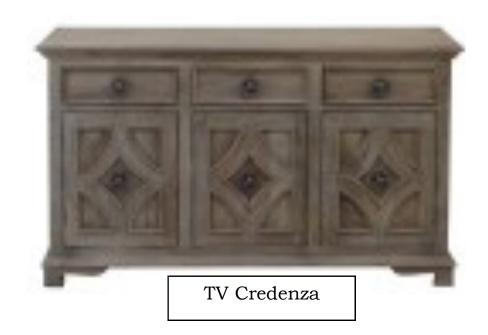

| <i>Furniture</i> <b>SOUTH</b>       |                                                                           |         |            |           |  |  |  |
|-------------------------------------|---------------------------------------------------------------------------|---------|------------|-----------|--|--|--|
| 4552 US                             | 552 US HW 98 West         Santa Rosa Beach, FL 32459         850-267-1411 |         |            |           |  |  |  |
| www.furnituresouth.net              |                                                                           |         | Date:      | 7/12/2016 |  |  |  |
|                                     | Customer Proposal                                                         |         | Ticket #   | 71216     |  |  |  |
| THE TOWN OF PROMINENCE " SANTORINI" |                                                                           |         |            |           |  |  |  |
| Qty.                                | Description                                                               | Retail  | Sale price | TOTAL     |  |  |  |
|                                     | LIVING ROOM                                                               |         |            |           |  |  |  |
| 1                                   | SECTIONAL SOFA                                                            | \$2,993 | \$2,095    | \$2,095   |  |  |  |
| 3                                   | PILLOWS ON SOFA                                                           | \$184   | \$129      | \$387     |  |  |  |
| 3                                   | PILLOWS ON SOFA                                                           | \$113   | \$79       | \$237     |  |  |  |
| 2                                   | CHAIR SIDE END TABLES                                                     | \$213   | \$149      | \$298     |  |  |  |
| 2                                   | LAMPS ON END TABLES                                                       | \$613   | \$429      | \$858     |  |  |  |
| 1                                   | SOFA TABLE BEHIND SECTIONAL                                               | \$1,037 | \$726      | \$726     |  |  |  |
| 1                                   | TV CREDENZA                                                               | \$1,413 | \$989      | \$989     |  |  |  |
| 4                                   | OTTOMANS                                                                  | \$364   | \$255      | \$1,020   |  |  |  |
| 2                                   | CHAIRS                                                                    | \$1,864 | \$1,305    | \$2,610   |  |  |  |
| 1                                   | TABLE BETWEEN CHAIRS                                                      | \$184   | \$129      | \$129     |  |  |  |
| 2                                   | ART PANELS                                                                | \$956   | \$669      | \$1,338   |  |  |  |
| 6                                   | ART IN STAIRWELL                                                          | \$227   | \$159      | \$954     |  |  |  |
|                                     | DINING ROOM                                                               |         |            |           |  |  |  |
| 1                                   | DINING TABLE                                                              | \$3,264 | \$2,285    | \$2,285   |  |  |  |
| 2                                   | HOST CHAIRS                                                               | \$699   | \$489      | \$978     |  |  |  |
| 8                                   | DIAMOND BACK- SIDE CHAIR                                                  | \$493   | \$345      | \$2,760   |  |  |  |
| 4                                   | BAR STOOLS                                                                | \$413   | \$289      | \$1,156   |  |  |  |
|                                     | DOWNSTAIRS HALL                                                           |         |            |           |  |  |  |
| 1                                   | MIRROR                                                                    | \$499   | \$349      | \$349     |  |  |  |
|                                     | DOWNSTAIRS MASTER                                                         |         |            |           |  |  |  |
| 1                                   | KING PANEL BED                                                            | \$2,893 | \$2,025    | \$2,025   |  |  |  |
| 1                                   | KING MATTRESS & BOX SPRINGS                                               | \$1,051 | \$736      | \$736     |  |  |  |
| 2                                   | BEDSIDE CHEST                                                             | \$1,307 | \$915      | \$1,830   |  |  |  |
| 1                                   | ACCENT CONSOLE                                                            | \$1,813 | \$1,269    | \$1,269   |  |  |  |
| 1                                   | DRESSER                                                                   | \$3,013 | \$2,109    | \$2,109   |  |  |  |
| 2                                   | LAMPS                                                                     | \$370   | \$259      | \$518     |  |  |  |
| 1                                   | BENCH                                                                     | \$1,699 | \$1,189    | \$1,189   |  |  |  |
| 1                                   | ART (SET OF 4)                                                            | \$1,056 | \$739      | \$739     |  |  |  |
|                                     | UPSTAIRS GUEST ROOM #1                                                    |         |            |           |  |  |  |
| 1                                   | KING BED                                                                  | \$1,321 | \$925      | \$925     |  |  |  |