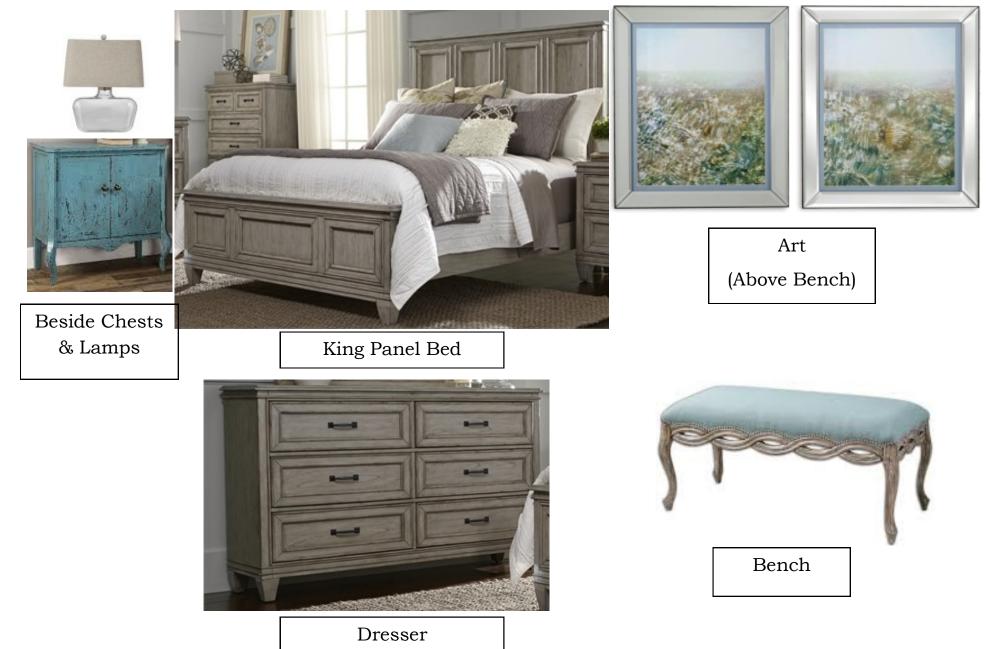

IRS GUEST ROOM #1                                                    |         |            |           |  |  |  |
| 1                                   | KING BED                                                                  | \$1,321 | \$925      | \$925     |  |  |  |

## The Santorini Plan



### Sectional Sofa

## Living Room



### The Santorini Plan



### Living Room





Art (in stairwell)











### The Santorini Plan



Mirror (in hallway)



## **Dining Room**



Art Panels (by Front Door)



Barstools

Dining Table, Harbor Grey finish to Right

> Host & Side Chairs Harbor Grey finish Uphol. seat—Sunbrella fabric White



# **Furniture SOUTH**



## **Downstairs Master**



Art Above Chest

 Dresser





Accent Console

### The Santorini Plan



# Upstairs King Bdrm #1





### The Santorini Plan



Bunk Room #1



Twin Over Twin Bunk Solid Wood, white finish









Bedside Chest

## The Santorini Plan



### Bunk Room #2



Twin Over Twin Bunk Solid Wood, white finish









| Cell            | Home                                 | Work   |                      |                                       |                     |
|-----------------|--------------------------------------|--------|----------------------|---------------------------------------|---------------------|
| email           |                                      |        |                      |                                       | φ+0,0+0             |
| City            | THE TOWN OF PROMINENCE State FL Zip  |        |                      | Total Price