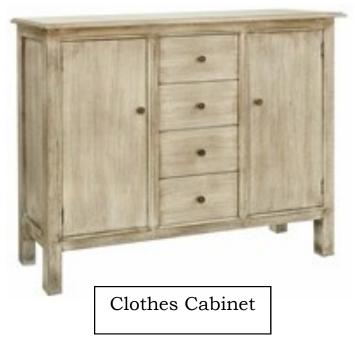

|  |  |  |
| 1                                   | KING BED                                                                  | \$1,321 | \$925      | \$925     |  |  |  |

## The Santorini Plan



### Sectional Sofa

## Living Room



### The Santorini Plan



### Living Room





Art (in stairwell)











### The Santorini Plan



Mirror (in hallway)



## **Dining Room**



Art Panels (by Front Door)



Barstools

Dining Table, Harbor Grey finish to Right

> Host & Side Chairs Harbor Grey finish Uphol. seat—Sunbrella fabric White



# **Furniture SOUTH**



## **Downstairs Master**



Art Above Chest

 Dresser





Accent Console

### The Santorini Plan



# Upstairs King Bdrm #1





### The Santorini Plan



Bunk Room #1



Twin Over Twin Bunk Solid Wood, white finish









Bedside Chest

## The Santorini Plan



### Bunk Room #2



Twin Over Twin Bunk Solid Wood, white finish









| Cell            | Home                                 | Work   |                      |                                       |                     |
|-----------------|--------------------------------------|--------|----------------------|---------------------------------------|---------------------|
| email           |                                      |        |                      |                                       | φ+0,0+0             |
| City            | THE TOWN OF PROMINENCE State FL Zip  |        |                      | Total Price                           | \$3,261<br>\$49,846 |
| Name<br>Addross | THE SANTORINI PLAN                   |        |