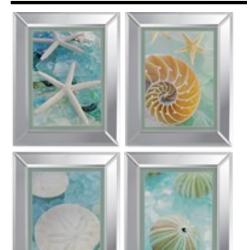

| \$1,056 | \$739      | \$739     |  |  |  |
|                                     | UPSTAIRS GUEST ROOM #1                                                    |         |            |           |  |  |  |
| 1                                   | KING BED                                                                  | \$1,321 | \$925      | \$925     |  |  |  |

## The Santorini Plan



### Sectional Sofa

## Living Room



### The Santorini Plan



### Living Room





Art (in stairwell)











### The Santorini Plan



Mirror (in hallway)



## **Dining Room**



Art Panels (by Front Door)



Barstools

Dining Table, Harbor Grey finish to Right

> Host & Side Chairs Harbor Grey finish Uphol. seat—Sunbrella fabric White



# **Furniture SOUTH**



## **Downstairs Master**



Art Above Chest

 Dresser





Accent Console

### The Santorini Plan



# Upstairs King Bdrm #1





### The Santorini Plan



Bunk Room #1



Twin Over Twin Bunk Solid Wood, white finish









Bedside Chest

## The Santorini Plan



### Bunk Room #2



Twin Over Twin Bunk Solid Wood, white finish









| Cell            | Home                                 | Work   |                      |                                       |                     |
|-----------------|--------------------------------------|--------|----------------------|---------------------------------------|---------------------|
| email           |                                      |        |                      |                                       | φ+0,0+0             |
| City            | THE TOW