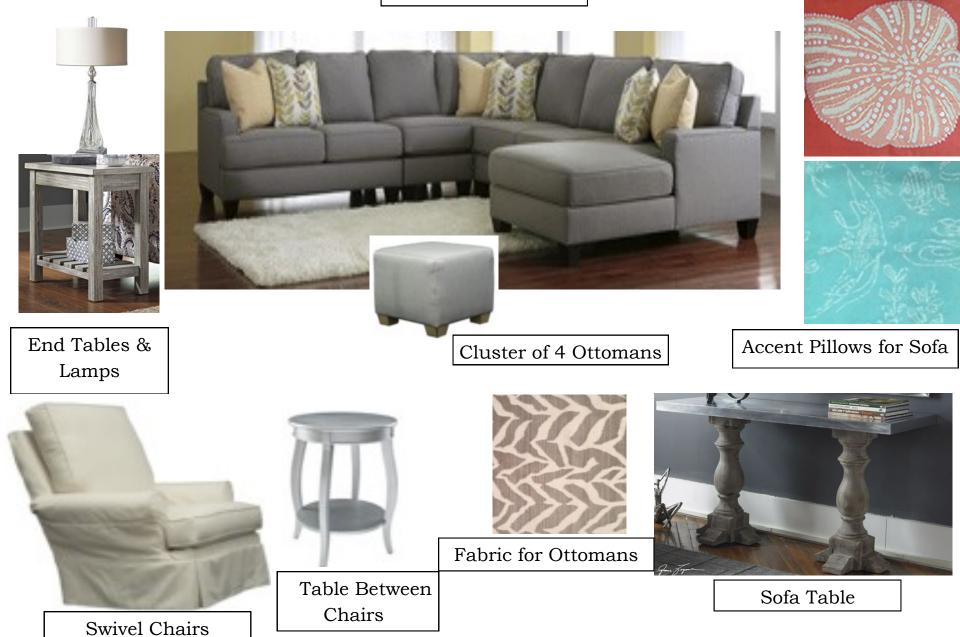

| \$370   | \$259      | \$518     |  |  |  |
| 1                                   | BENCH                                                                     | \$1,699 | \$1,189    | \$1,189   |  |  |  |
| 1                                   | ART (SET OF 4)                                                            | \$1,056 | \$739      | \$739     |  |  |  |
|                                     | UPSTAIRS GUEST ROOM #1                                                    |         |            |           |  |  |  |
| 1                                   | KING BED                                                                  | \$1,321 | \$925      | \$925     |  |  |  |

## The Santorini Plan



### Sectional Sofa

## Living Room



### The Santorini Plan



### Living Room





Art (in stairwell)











### The Santorini Plan



Mirror (in hallway)



## **Dining Room**



Art Panels (by Front Door)



Barstools

Dining Table, Harbor Grey finish to Right

> Host & Side Chairs Harbor Grey finish Uphol. seat—Sunbrella fabric White



# **Furniture SOUTH**



## **Downstairs Master**



Art Above Chest

 Dresser





Accent Console

### The Santorini Plan



# Upstairs King Bdrm #1





### The Santorini Plan



Bunk Room #1



Twin Over Twin Bunk Solid Wood, white finish









Bedside Chest

## The Santorini Plan



### Bunk Room #2



Twin Over Twin Bunk Solid Wood, white finish









| Cell            | Home                                 | Work   |                      |