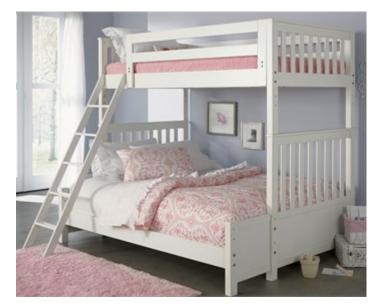

### The Santorini Plan

Bunk Room #1

Twin Over Twin Bunk Solid Wood, white finish

Bedside Chest

### Bunk Room #2

Twin Over Twin Bunk Solid Wood, white finish

| Cell            | Home                                 | Work   |                      |                                       |                     |
|-----------------|--------------------------------------|--------|----------------------|---------------------------------------|---------------------|
| email           |                                      |        |                      |                                       | φ+0,0+0             |
| City            | THE TOWN OF PROMINENCE State FL Zip  |        |                      | Total Price                           | \$3,261<br>\$49,846 |
| Name<br>Addross | THE SANTORINI PLAN                   |        | SubTotal<br>Tax 7.0% | \$46,585                              |                     |
|                 |                                      |        |                      |                                       | <b>.</b>            |
|                 |                                      |        |                      |                                       |                     |
|                 |                                      |        |                      |                                       |                     |
|                 | ART HANGING FEE                      |        |                      |                                       | \$250               |
|                 | DELIVERY                             |        |                      |                                       | \$250               |
| 1               | TWIN OVER TWIN BUNK BED- SOLID WO    | OD     | \$1,384              | \$969                                 | \$969               |
| 1               | LAMP                                 |        | \$170                | \$119                                 | \$119               |
| 1               | MIRROR                               |        | \$350                | \$245                                 | \$245               |
| 1               | DRESSER                              |        | \$727                | \$509                                 | \$509               |
| 1               | CHEST                                |        | \$599                | \$419                                 | \$419               |
|                 | BUNK ROOM #2                         |        |                      |                                       |                     |
| 1               | TWIN OVER TWIN BUNK BED- SOLID WO    | OD     | \$1,384              | \$969                                 | \$969               |
| 1               | LAMP                                 |        | \$113                |                                       | \$79                |
|                 | MIRROR                               |        | \$456                |                                       | \$319               |
|                 | DRESSER                              |        | \$599                | · · · · ·                             | \$419               |
| 1               | CHEST / NIGHT STAND                  |        | \$727                | \$509                                 | \$509               |
| P               | BUNK ROOM #1                         |        | ψ+33                 | ψ <b>0</b> +3                         | ψυτυ                |
|                 | MIRROR                               |        | \$499                | · · · · · · · · · · · · · · · · · · · | \$349               |
|                 | ART (ABOVE BENCH)                    |        | \$1,053<br>\$341     | \$737<br>\$239                        | \$137<br>\$478      |
| 1               | KING MATTRESS & BOX SPRINGS<br>BENCH |        | \$1,051              | \$736<br>\$727                        | \$736<br>\$737      |
| 2               |                                      |        | \$236                |                                       | \$330               |
|                 | DRESSER- OYSTER COLOR                |        | \$1,993              |                                       | \$1,395             |
|                 | BEDSIDE TABLES -WHITE                |        | \$336                |                                       | \$470               |
|                 | KING BED- MIST COLOR                 |        | \$2,197              | . ,                                   | \$1,538             |
|                 | UPSTAIRS GUEST BEDR                  | OOM #2 |                      |                                       |                     |
| 2               | ART                                  |        | \$327                | \$229                                 | \$458               |
| 1               | BENCH                                |        | \$1,153              | \$807                                 | \$807               |
| 1               | DRESSER                              |        | \$1,750              | \$1,225                               | \$1,225             |
| 2               | LAMPS ON END TABLES                  |        | \$393                | \$275                                 | \$550               |
| -               | BEDSIDE CHEST- TEAL                  |        | \$1,114              | \$780                                 | \$1,560             |