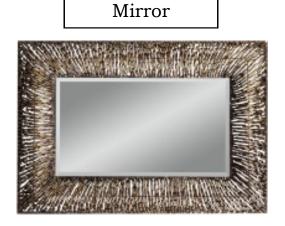

|           |  |  |  |
| 1                                   | KING BED                                                                  | \$1,321 | \$925      | \$925     |  |  |  |

## The Santorini Plan



### Sectional Sofa

## Living Room



### The Santorini Plan



### Living Room





Art (in stairwell)











### The Santorini Plan



Mirror (in hallway)



## **Dining Room**



Art Panels (by Front Door)



Barstools

Dining Table, Harbor Grey finish to Right

> Host & Side Chairs Harbor Grey finish Uphol. seat—Sunbrella fabric White



# **Furniture SOUTH**



## **Downstairs Master**



Art Above Chest

 Dresser





Accent Console

### The Santorini Plan



# Upstairs King Bdrm #1





### The Santorini Plan



Bunk Room #1



Twin Over Twin Bunk Solid Wood, white finish









Bedside Chest

## The Santorini Plan



### Bunk Room #2



Twin Over Twin Bunk Solid Wood, white finish









| Cell            | Home                                 | Work   |                      |                                       |                     |
|-----------------|--------------------------------------|--------|----------------------|---------------------------------------|---------------------|
| email           |                                      |        |                      |                                       | φ+0,0+0             |
| City            | THE TOWN OF PROMINENCE State FL Zip  |        |                      | Total Price                           | \$3,261<br>\$49,846 |
| Name<br>Addross | THE SANTORINI PLAN                   |