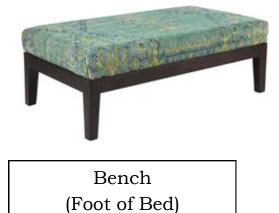

| \$739     |  |  |  |
|                                     | UPSTAIRS GUEST ROOM #1                                                    |         |            |           |  |  |  |
| 1                                   | KING BED                                                                  | \$1,321 | \$925      | \$925     |  |  |  |

## The Santorini Plan



### Sectional Sofa

## Living Room



### The Santorini Plan



### Living Room





Art (in stairwell)











### The Santorini Plan



Mirror (in hallway)



## **Dining Room**



Art Panels (by Front Door)



Barstools

Dining Table, Harbor Grey finish to Right

> Host & Side Chairs Harbor Grey finish Uphol. seat—Sunbrella fabric White



# **Furniture SOUTH**



## **Downstairs Master**



Art Above Chest

 Dresser





Accent Console

### The Santorini Plan



# Upstairs King Bdrm #1





### The Santorini Plan



Bunk Room #1



Twin Over Twin Bunk Solid Wood, white finish









Bedside Chest

## The Santorini Plan



### Bunk Room #2



Twin Over Twin Bunk Solid Wood, white finish









| Cell            | Home                                 | Work   |                      |                                       |                     |
|-----------------|--------------------------------------|--------|----------------------|---------------------------------------|---------------------|
| email           |                                      |        |                      |                                       | φ+0,0+0             |
| City            | THE TOWN OF PROMINENCE State FL Zip